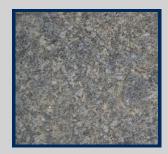

# **Steel Green**

Flamed Finish

**Bush Hammered Finish** 

### **Description**

Appearance: Medium to coarse grained crystalline rock Finishes: Flamed, Fine Picked, Polished, Honed

Governing Standards: Where applicable BS EN 1341/1342/1343 will be applied

Quarry of Origin: Fujian, P.R.C