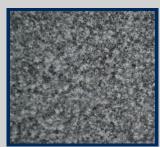

# **Steel Green**

Flamed Finish

**Bush Hammered Finish** 

### **Description**

Appearance: Medium to coarse grained crystalline rock Finishes: Flamed, Fine Picked, Polished, Honed

Governing Standards: Where applicable BS EN 1341/1342/1343 will be applied

Quarry of Origin: Fujian, P.R.C