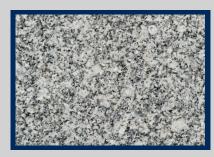

## Prata Dupla

Flamed Finish

**Fine Picked Finish** 

**Polished Finish** 

#### **Description**

Appearance: Grey rock with medium grain and granitic texture

Finishes: Flamed, Fine Picked, Polished, Honed

Governing Standards: Where applicable BS EN 1341/1342/1343 will be applied