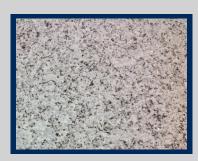

## Prata Dupla

Flamed Finish

**Fine Picked Finish** 

**Polished Finish** 

#### **Description**

Appearance: Grey rock with medium grain and granitic texture

Finishes: Flamed, Fine Picked, Polished, Honed

Governing Standards: Where applicable BS EN 1341/1342/1343 will be applied