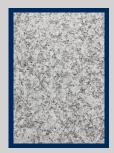

## Prata Dupla

Flamed Finish

**Fine Picked Finish** 

**Polished Finish** 

#### **Description**

Appearance: Grey rock with medium grain and granitic texture

Finishes: Flamed, Fine Picked, Polished, Honed

Governing Standards: Where applicable BS EN 1341/1342/1343 will be applied